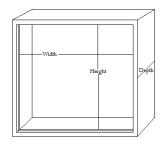

## **Summit Drawer Systems Measurement Guide**

Let us custom design and build a drawer pack or parts bin to fit your needs!

Opening Width \_\_\_\_\_\_"

Opening Height \_\_\_\_\_"

Compartment Depth \_\_\_\_\_"

<sup>\*</sup>Please be sure to measure the clear and unobstructed compartment opening.\*